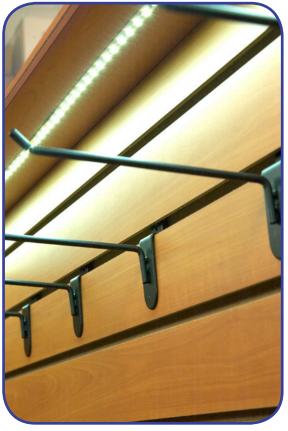

## **NEW!** Illuminated Display Cabinet

Interactive Illuminated Display Case with attractive brushed metal handset display surface. Cabinet is finished in Fonthill Pear with black and smudge proof Tutti Frutti surface accents. Internally illuminated slatwall merchandising area has lockable sliding front doors. Ample storage space is provided on the service side with locking doors. Can be joined to existing transaction stations. Pre-drilled wiring holes and mounted floor levelers makes this cabinet complete. Ship fully assembled within it's own carton.