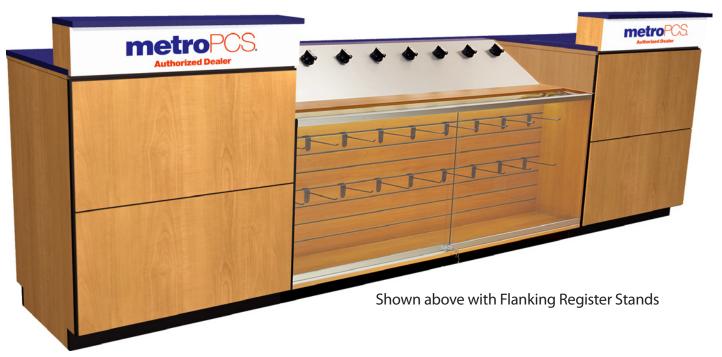

## **NEW!** Illuminated Display Cabinet

Interactive Illuminated Display Case with attractive brushed metal handset display surface. Cabinet is finished in Fonthill Pear with black and smudge proof Tutti Frutti surface accents. Internally illuminated slatwall merchandising area has lockable sliding front doors. Ample storage space is provided on the service side with locking doors. Can be joined to existing transaction stations. Pre-drilled wiring holes and mounted floor levelers makes this cabinet complete. Ship fully assembled within it's own carton.

Overall Dimensions 60"w x 38.75"h x 25"d

Price Each: \$1425.00

FDMET046