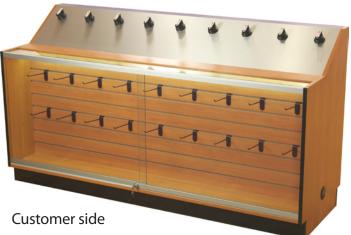

## **NEW!** Illuminated Display Cabinet

Interactive Illuminated Display Case with attractive brushed metal handset display surface. Cabinet is finished in Fonthill Pear with black and smudge proof Tutti Frutti surface accents. Internally illuminated slatwall merchandising area has lockable sliding front doors. Ample storage space is provided on the service side with locking doors. Can be joined to existing transaction stations. Pre-drilled wiring holes and mounted floor levelers makes this cabinet complete. Ship fully assembled within it's own carton.