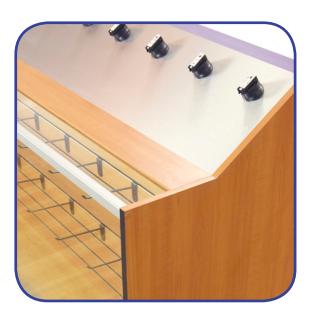

## **NEW!** Illuminated Display Cabinet

Interactive Illuminated Display Case with attractive brushed metal handset display surface. Cabinet is finished in Fonthill Pear with black and smudge proof Tutti Frutti surface accents. Internally illuminated slatwall merchandising area has lockable sliding front doors. Ample storage space is provided on the service side with locking doors. Can be joined to existing transaction stations. Pre-drilled wiring holes and mounted floor levelers makes this cabinet complete. Ship fully assembled within it's own carton.

Overall Dimensions 60"w x 38.75"h x 25"d

Price Each: \$1425.00

FDMET046