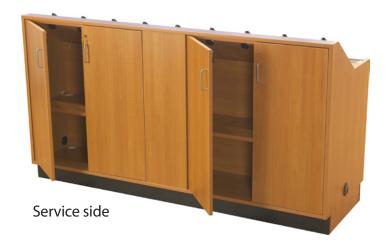

## **NEW!** Illuminated Display Cabinet

Interactive Illuminated Display Case with attractive brushed metal handset display surface. Cabinet is finished in Fonthill Pear with black and smudge proof Tutti Frutti surface accents. Internally illuminated slatwall merchandising area has lockable sliding front doors. Ample storage space is provided on the service side with locking doors. Can be joined to existing transaction stations. Pre-drilled wiring holes and mounted floor levelers makes this cabinet complete. Ship fully assembled within it's own carton.