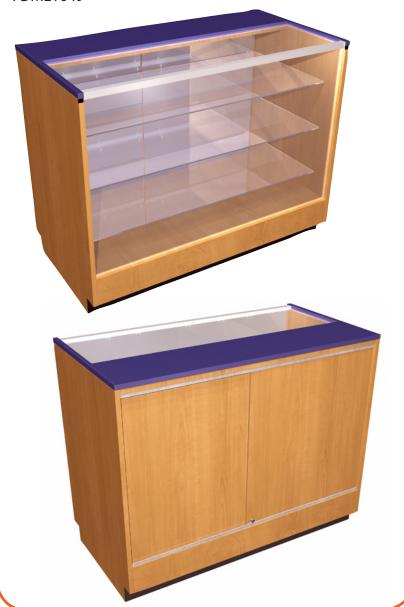

## 48" Full Glass Display Case

Overall Dimensions 48"w x 38.75"h x 25"d

Price Each: \$650.00

FDMET049

**Authorized Dealer** 

23001 W. Industrial Drive St. Clair Shores, Michigan 48080

Phone: (586) 772-4225 Fax: (586) 772-4627 www.palmerpromos.com